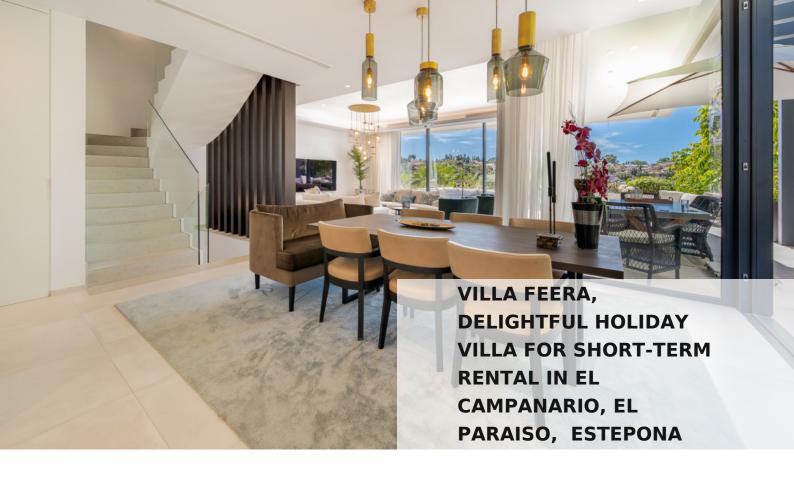

Introducing this delightful holiday villa located in the sought-after area of El Campanario, Estepona. Offering a perfect blend of tranquillity, privacy, and entertainment, this property is nestled within a tropical garden and is conveniently close to golf courses.

On the ground floor, you'll find a spacious living room, a fully fitted kitchen, and a comfortable dining area, providing a welcoming space for relaxation and socializing.

Venturing to the upper floor, you'll discover well-appointed bedrooms, each accompanied by a private en-suite bathroom. The upper level also boasts a private terrace with a lounge zone, allowing you to savour the Mediterranean weather and unwind amidst the scenic surroundings.