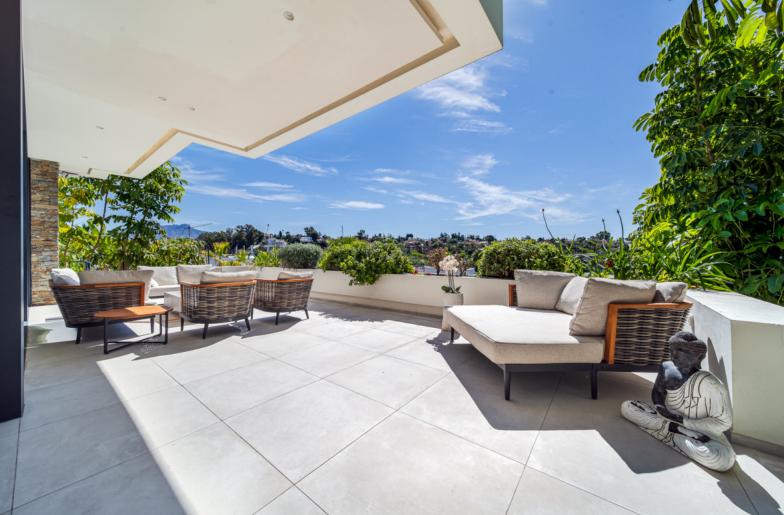

On the ground floor, you'll find a spacious living room, a fully fitted kitchen, and a comfortable dining area, providing a welcoming space for relaxation and socializing.

Venturing to the upper floor, you'll discover well-appointed bedrooms, each accompanied by a private en-suite bathroom. The upper level also boasts a private terrace with a lounge zone, allowing you to savour the Mediterranean weather and unwind amidst the scenic surroundings.

Covered terrace

Fully furnished

Guest room

Open plan kitchen

Private terrace

384427