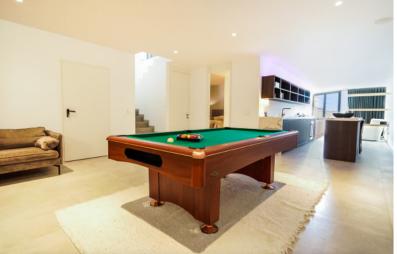

Furthermore, the basement area of this villa offers an additional haven of entertainment, featuring a pool table, a large sofa, and a dedicated TV room. This space is perfect for leisurely gatherings or cosy evenings spent enjoying your favourite shows.