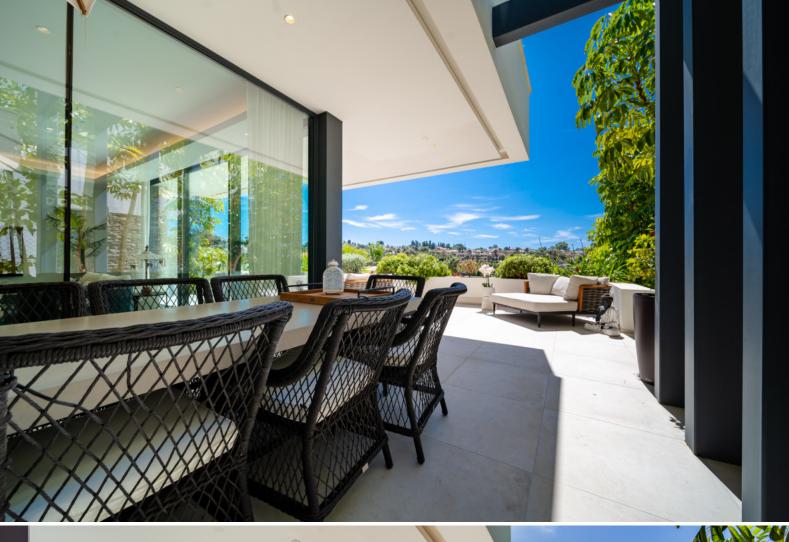

On the ground floor, you'll find a spacious living room, a fully fitted kitchen, and a comfortable dining area, providing a welcoming space for relaxation and socializing.

Venturing to the upper floor, you'll discover well-appointed bedrooms, each accompanied by a private en-suite bathroom. The upper level also boasts a private terrace with a lounge zone, allowing you to savour the Mediterranean weather and unwind amidst the scenic surroundings.

Covered terrace

Fully furnished

Guest room

Open plan kitchen

Private terrace

384427