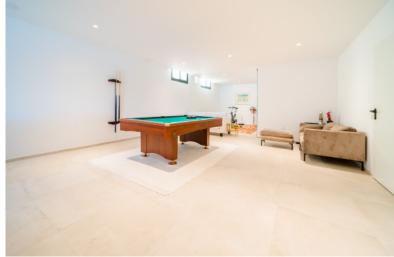

Furthermore, the basement area of this villa offers an additional haven of entertainment, featuring a pool table, a large sofa, and a dedicated TV room. This space is perfect for leisurely gatherings or cosy evenings spent enjoying your favourite shows.