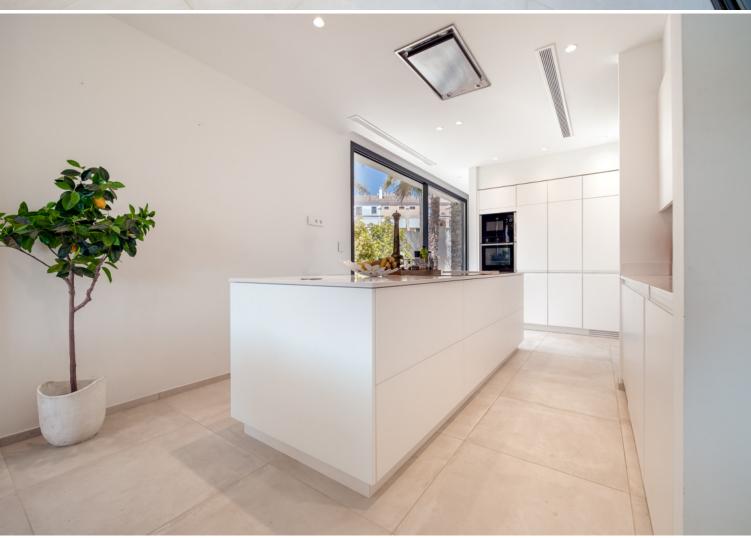

On the ground floor, you'll find a spacious living room, a fully fitted kitchen, and a comfortable dining area, providing a welcoming space for relaxation and socializing.

Venturing to the upper floor, you'll discover well-appointed bedrooms, each accompanied by a private en-suite bathroom. The upper level also boasts a private terrace with a lounge zone, allowing you to savour the Mediterranean weather and unwind amidst the scenic surroundings.

Fully fitted kitchen

Golf view

Living room

Pool view

Underfloor heating (throughout)

Amenities near

Close to children playground

Close to shops

Covered terrace

Fully furnished

Guest room

Open plan kitchen

Private terrace

384427